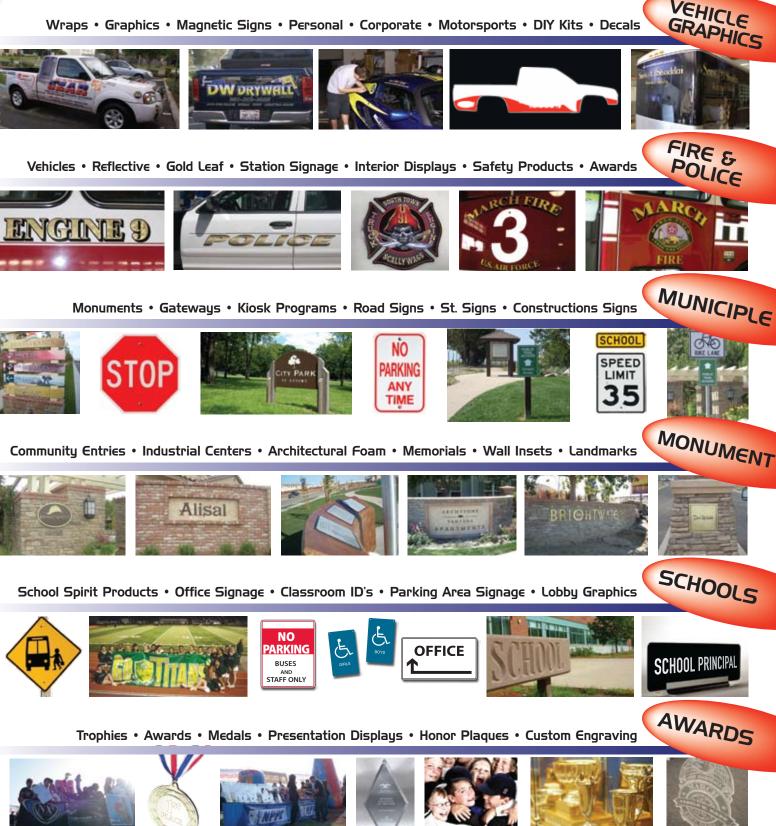

SOLVENT PRINTERS







PLOTTERS







ADA ENGRAVERS



CNC ROUTERS



PAINT SYSTEMS



We are fully equipped to meet the needs of Todays Demanding Market.



www.fusionsign.com







SIGNS Painted and Digital Printed • Engraved • Sand Blasted • Plastic • Billboards • Electrical • Big and Small



INTERIOR





Logos • Branding • Programming • Signs • Web • Interactive • Displays • Business Cards

The SOLID LINK in Your Supply Chair













SANTA CRUZ



NOW

SELLING







ADA Compliant • Complete Programming • Branded Parking Signage • Bldng Fire Safety • Directories









Vinyl • Digital Printed • Nylon • Polyester (Digital Imagery) • Ave Banners • Awnings • Backdrops