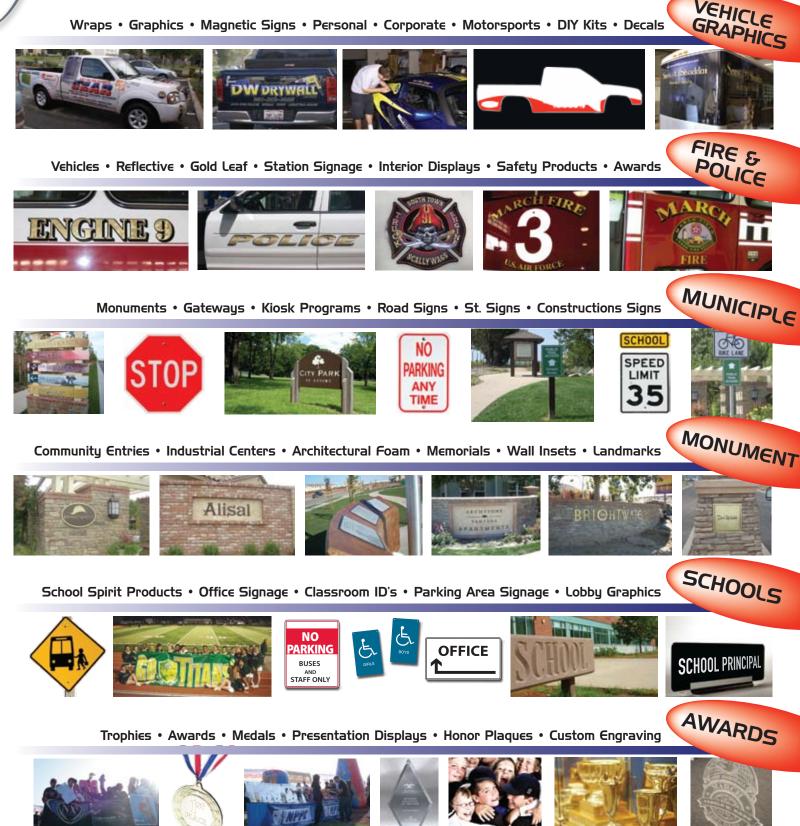

SOLVENT PRINTERS







PLOTTERS







ADA ENGRAVERS



CNC ROUTERS



PAINT SYSTEMS



We are fully equipped to meet the needs of Todays Demanding Market.



www.fusionsign.com







SIGNS Painted and Digital Printed • Engraved • Sand Blasted • Plastic • Billboards • Electrical • Big and Small



INTERIOR





Logos • Branding • Programming • Signs • Web • Interactive • Displays • Business Cards

The SOLID LINK in Your Supply Chair













SANTA CRUZ



NOW

SELLING







ADA Compliant • Complete Programming • Branded Parking Signage • Bldng Fire Safety • Directories









Vinyl • Digital Printed • Nylon • Polyester (Digital Imagery) • Ave Banners • Awnings • Backdrops