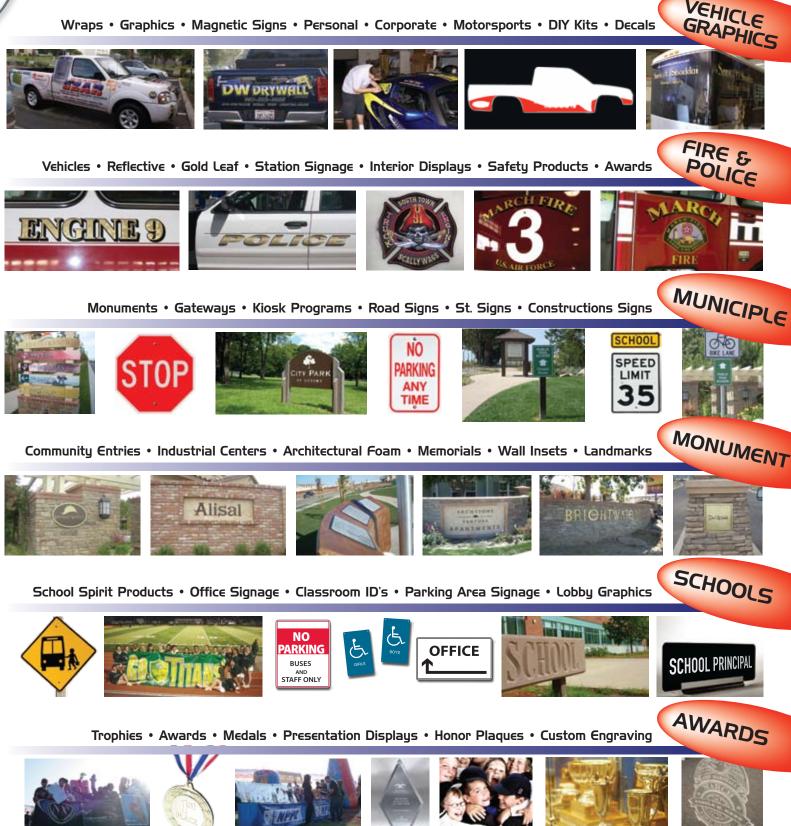

SOLVENT PRINTERS







PLOTTERS







ADA ENGRAVERS



CNC ROUTERS



PAINT SYSTEMS



We are fully equipped to meet the needs of Todays Demanding Market.



www.fusionsign.com







SIGNS Painted and Digital Printed • Engraved • Sand Blasted • Plastic • Billboards • Electrical • Big and Small



INTERIOR





Logos • Branding • Programming • Signs • Web • Interactive • Displays • Business Cards

The SOLID LINK in Your Supply Chair













SANTA CRUZ



NOW

SELLING







ADA Compliant • Complete Programming • Branded Parking Signage • Bldng Fire Safety • Directories









Vinyl • Digital Printed • Nylon • Polyester (Digital Imagery) • Ave Banners • Awnings • Backdrops