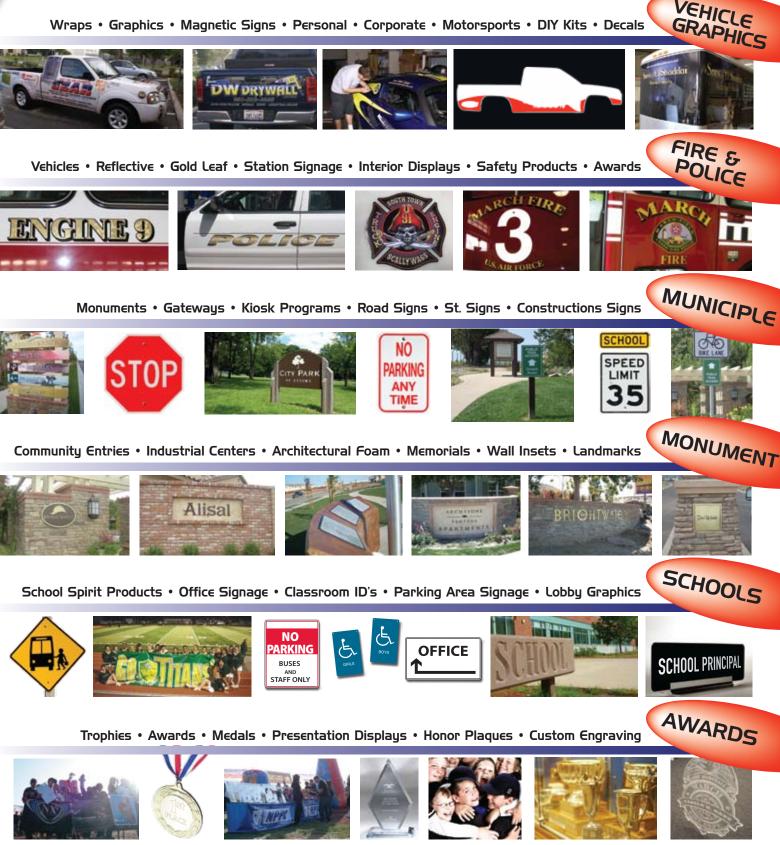

SOLVENT PRINTERS







PLOTTERS







ADA ENGRAVERS



CNC ROUTERS



PAINT SYSTEMS



We are fully equipped to meet the needs of Todays Demanding Market.



www.fusionsign.com







SIGNS Painted and Digital Printed • Engraved • Sand Blasted • Plastic • Billboards • Electrical • Big and Small



INTERIOR





Logos • Branding • Programming • Signs • Web • Interactive • Displays • Business Cards

The SOLID LINK in Your Supply Chair













SANTA CRUZ



NOW

SELLING







ADA Compliant • Complete Programming • Branded Parking Signage • Bldng Fire Safety • Directories









Vinyl • Digital Printed • Nylon • Polyester (Digital Imagery) • Ave Banners • Awnings • Backdrops